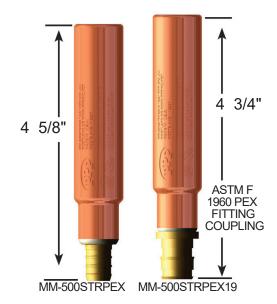

## MM-500 STRAIGHT PEX AND PROPEX RESIDENTIAL ARRESTORS SUBMITTAL

1/2" MINI - SIZE AA

www.pppinc.net

INSTALLATION: May be installed in new of existing plumbing systems with either standard PEX or standard Uponor piping.

**MAINTENANCE**: Maintenance free – the piston is the only moving part.

**TEMPERATURE RANGE**: 32°F to + 212°F (0°C to + 100°C)

**CONSTRUCTION**: Barrel-fabricated of type "L" hard drawn copper.

Cap: Brass.

Piston: Polycarbonate Lexan 124R.

Seals: "O"rings: EPDM.

Seal Lubricant: Dow-Corning Silicone Compound #111, FDA listed for use in potable water systems.